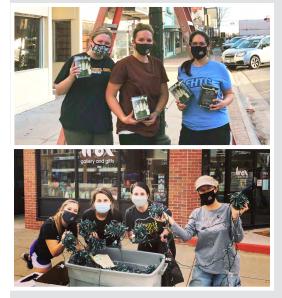

#### Wranglers Helping Their Community

FHTC Dental and Nursing students volunteered their time and helped hang the downtown holiday lights with Emporia Main Street.

Industrial Engineering Technology students develop remote PLC training plans to connect with Chase County Schools 6th grade students.