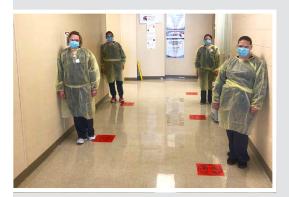

FHTC Practical Nursing students volunteered to assist with COVID-19 screenings at Emporia High School.