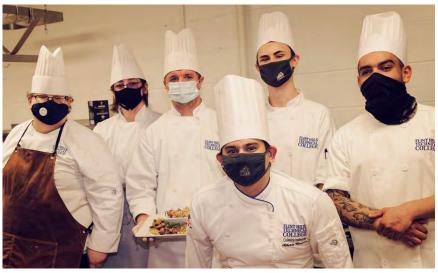

#### Hospitality/Culinary Arts Cook Off

It was a friendly competition in Hospitality/Culinary Arts with boys vs girls battling it out in the kitchen. Ultimately the winner was.... Girls' Team! The actual winners were the judges who sampled all the delicious dishes.