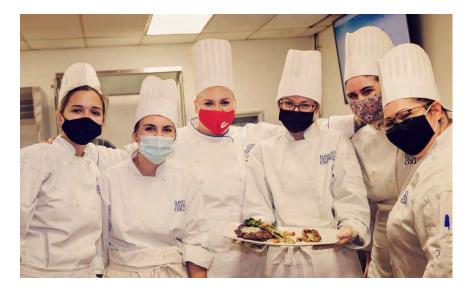

#### Hospitality/Culinary Arts Cook Off

It was a friendly competition in Hospitality/Culinary Arts with boys vs girls battling it out in the kitchen. Ultimately the winner was.... Girls' Team! The actual winners were the judges who sampled all the delicious dishes.